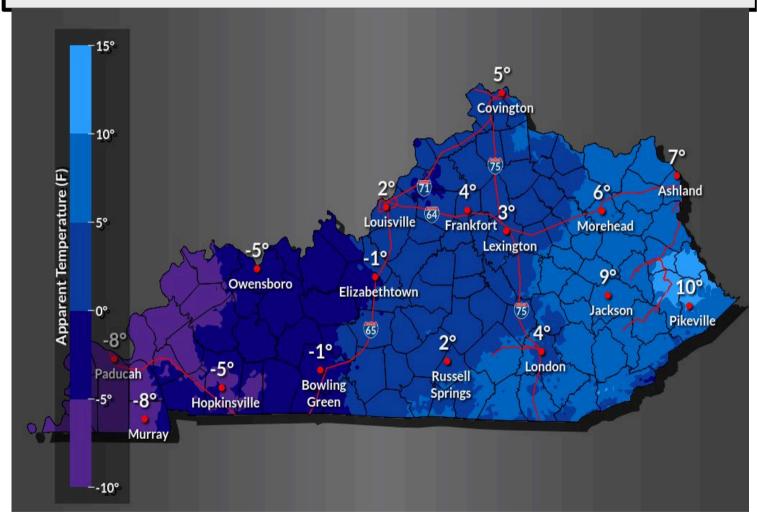

#### NWS Local Storm Report & CoCoRaHS Snowfall Total Analysis

170 reports over past 12 hours till 19 Feb 2025 05:44 AM, grid size: 50km, Rbf: linear





**Min Temp and Min Wind Chill Forecast** 

### **Tonight's Min Temperature**



### **Tonight's Min Wind Chill**





# Very Cold Temperatures Thursday-Friday

#### **Friday Morning Min Temperatures**

### Low Temperature (F) Morehead Elizabethtown London Paducah Russell Bowling Springs Hopkinsville Murray

#### **Friday Morning Min Wind Chill**





# Warmer Weather Is On Its Way



National Weather Service - Louisville, KY

# **Friday**



A.M. Low: 4-9° High: 28-33°

## Saturday



High: 35-40°

### Sunday



A.M. Low: 11-16°A.M. Low: 18-23°A.M. Low: 28-33°

High: 41-46°

### Monday



High: 50s









# Safe Snow Shoveling

- Take it Slow!
- Push Snow, Don't "Lift" It
- Lift With Your Legs
- Drink Plenty of Fluids
- Wear Good Boots and Gloves
- Dress in Layers
- Take Frequent Breaks