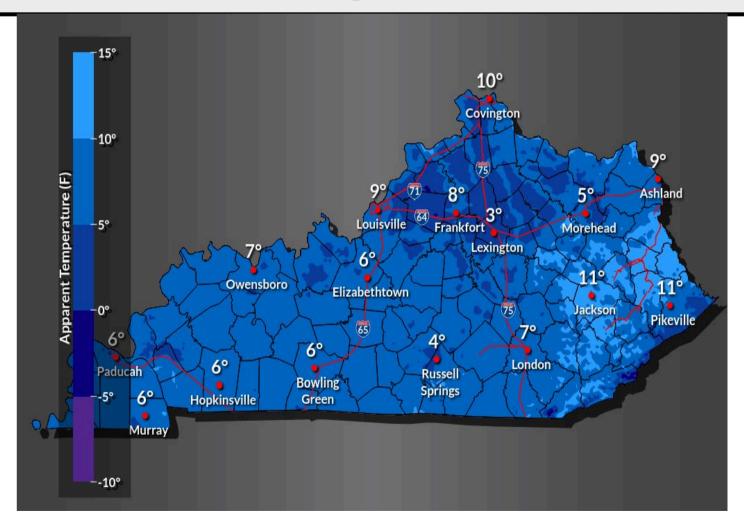

#### **Friday Morning Min Temperatures**

#### **Friday Morning Min Wind Chill**