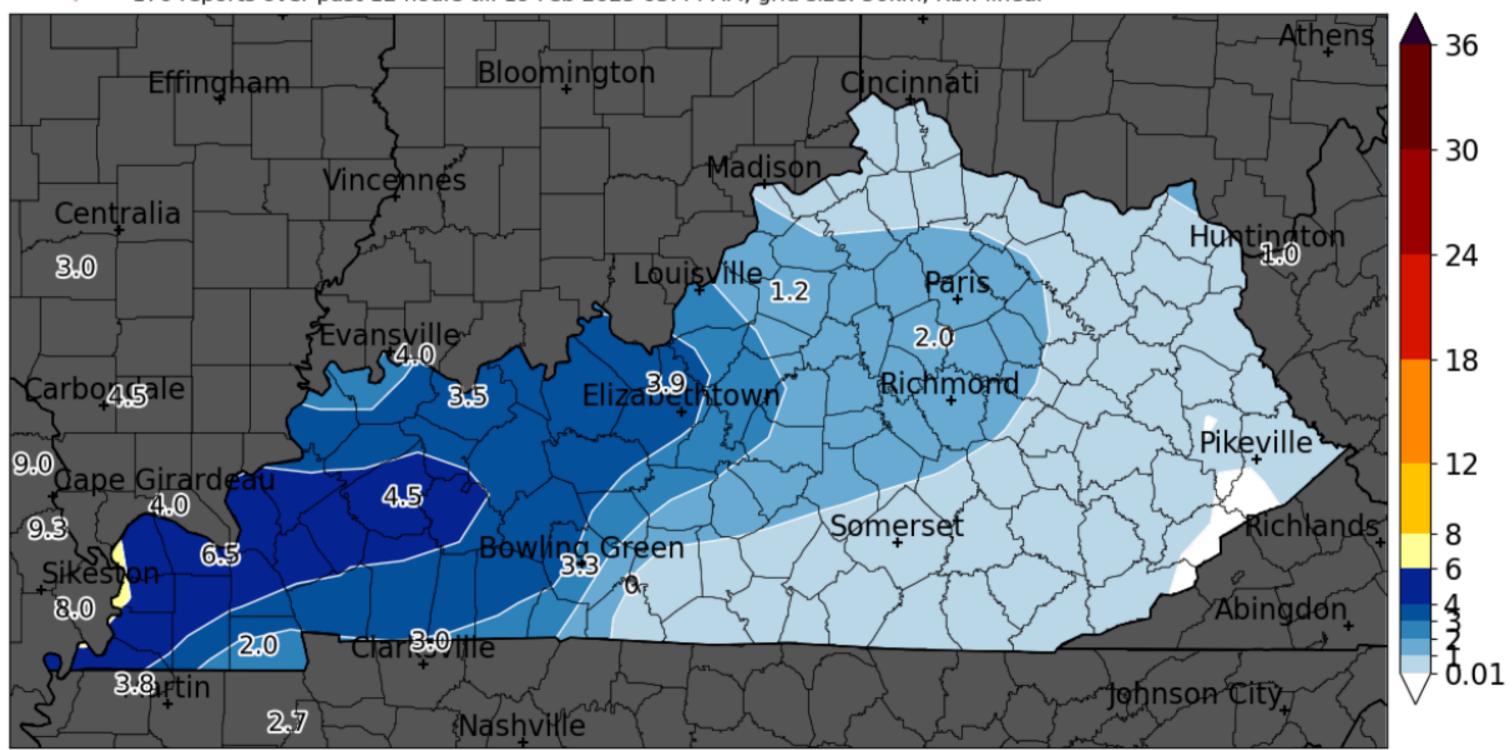

#### NWS Local Storm Report & CoCoRaHS Snowfall Total Analysis

170 reports over past 12 hours till 19 Feb 2025 05:44 AM, grid size: 50km, Rbf: linear

**Min Temp and Min Wind Chill Forecast** 