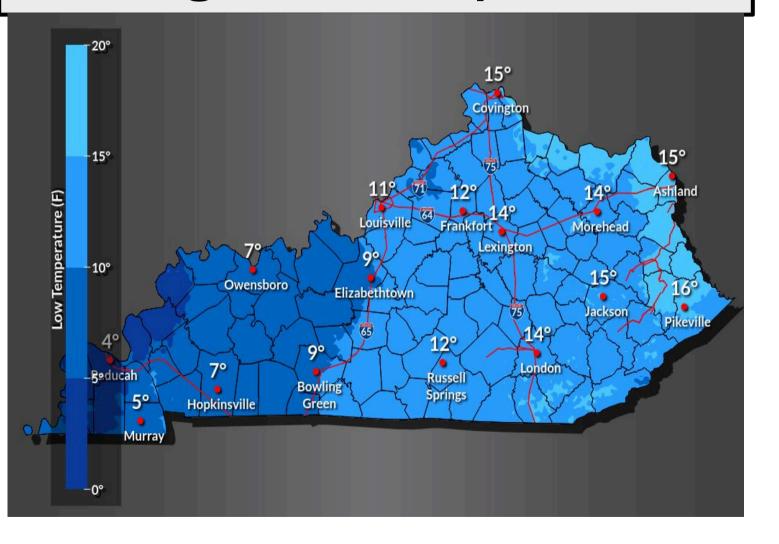

#### **Friday Morning Min Temperatures**

### Low Temperature (F) Morehead Elizabethtown London Paducah Russell Bowling Springs Hopkinsville Murray